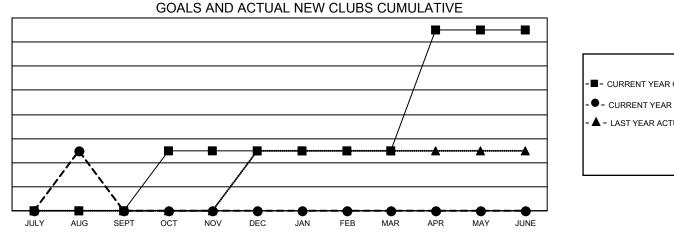

## GAT MONTHLY MEMBERSHIP PROGRESS REPORT

Multiple District 22

LOCATION: MARYLAND

Results as of: 8/31/2022

| Clubs<br>RESULTS FOR 2022-2023 |   |   |   | Members<br>RESULTS FOR 2022-2023 |       |    |     |
|--------------------------------|---|---|---|----------------------------------|-------|----|-----|
|                                |   |   |   |                                  |       |    |     |
| JULY/AUG/SEPT                  | 0 | 1 | 0 | JULY/AUG/SE                      | PT 40 | 90 | 119 |
| OCT/NOV/DEC                    | 1 | 0 | 0 | OCT/NOV/DEC                      | c 35  | 0  | 0   |
| JAN/FEB/MAR                    | 0 | 0 | 0 | JAN/FEB/MAR                      | 45    | 0  | 0   |
| APR/MAY/JUNE                   | 2 | 0 | 0 | APR/MAY/JUN                      | IE 10 | 0  | 0   |

- CURRENT YEAR ACTUAL NEW CLUBS

- LAST YEAR ACTUAL NEW CLUBS

GOALS AND ACTUAL MEMBERS CUMULATIVE

| DROPPED CLUBS: 0 |     | 27 CLUBS OF 199 ADDED 1 OR<br>MORE NEW MEMBERS | GENDER DISTRIBUTION       |                |
|------------------|-----|------------------------------------------------|---------------------------|----------------|
|                  |     |                                                | MALE                      | 3,585 (63.01%) |
|                  |     |                                                | FEMALE                    | 2,105 (36.99%) |
| DROPPED MEMBERS  |     |                                                | NON BINARY                | 0 (0.00%)      |
| DECEASED         | 23  |                                                | PREFER NOT TO ANSWER      | 0 (0.00%)      |
| CLUB CANCELLED   | 0   |                                                | TOTAL FAMILY UNIT MEMBERS | 1.079          |
| OTHER            | 96  | CLICK HERE FOR CUMULATIVE                      | TOTAL FAMILT UNIT MEMBERS | 1,079          |
| TOTAL            | 119 | MEMBERSHIP DATA                                | FAMILY MEMBERS PAYING HAL | F 563          |