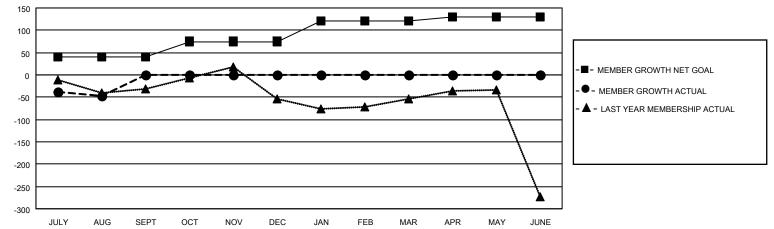

## GAT MONTHLY MEMBERSHIP PROGRESS REPORT

Multiple District 22

LOCATION: MARYLAND

Results as of: 8/31/2022

| Clubs<br>RESULTS FOR 2022-2023 |   |   |   | Members<br>RESULTS FOR 2022-2023 |       |    |     |
|--------------------------------|---|---|---|----------------------------------|-------|----|-----|
|                                |   |   |   |                                  |       |    |     |
| JULY/AUG/SEPT                  | 0 | 1 | 0 | JULY/AUG/SE                      | PT 40 | 90 | 119 |
| OCT/NOV/DEC                    | 1 | 0 | 0 | OCT/NOV/DEC                      | c 35  | 0  | 0   |
| JAN/FEB/MAR                    | 0 | 0 | 0 | JAN/FEB/MAR                      | 45    | 0  | 0   |
| APR/MAY/JUNE                   | 2 | 0 | 0 | APR/MAY/JUN                      | IE 10 | 0  | 0   |

- CURRENT YEAR ACTUAL NEW CLUBS

- LAST YEAR ACTUAL NEW CLUBS

GOALS AND ACTUAL MEMBERS CUMULATIVE

| DROPPED CLUBS: 0 |     | 27 CLUBS OF 199 ADDED 1 OR<br>MORE NEW MEMBERS | GENDER DISTRIBUTION       |                |
|------------------|-----|------------------------------------------------|---------------------------|----------------|
|                  |     |                                                | MALE                      | 3,585 (63.01%) |
|                  |     |                                                | FEMALE                    | 2,105 (36.99%) |
| DROPPED MEMBERS  |     |                                                | NON BINARY                | 0 (0.00%)      |
| DECEASED         | 23  |                                                | PREFER NOT TO ANSWER      | 0 (0.00%)      |
| CLUB CANCELLED   | 0   |                                                | TOTAL FAMILY UNIT MEMBERS | 1.079          |
| OTHER            | 96  | CLICK HERE FOR CUMULATIVE                      | TOTAL FAMILT UNIT MEMBERS | 1,079          |
| TOTAL            | 119 | MEMBERSHIP DATA                                | FAMILY MEMBERS PAYING HAL | F 563          |